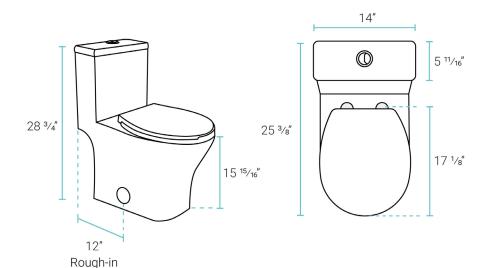

#### Installation:

- Floor mount
- Standard 12" rough-in

### Specifications:

- N.W: 90.39 lb.

- L: 25 <sup>3</sup>/<sub>8</sub>" x W: 14" x H: 28 <sup>3</sup>/<sub>4</sub>"