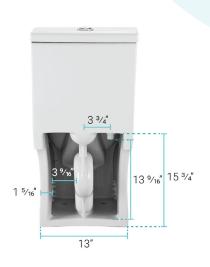

## Sublime III

# One-Piece Toilet

SM-1T271



#### **Included Parts:**

- QQ Feet: SM-QQF15

- Quick-Release Seat: SM-QRS23

- Tank Lid: SM-TTL70 - Fill Valve: SM-TPT04

- Flush Valve: SM-TPT118

- Dual Flush Push Button: SM-TPT17

- Side Bolt Covers: SM-TPT10

- Wax Ring & Toilet Bolts: SM-TPT01



#### Features:

- One-piece, seamless, easy-to-clean design
- Glazed ceramic, skirted trapway
- Round, compact bowl
- 16" bowl height
- Dual, Vortex™ flush 0.95/1.26 GPF
- Quick-release, soft-close seat

#### Installation:

- Floor mount
- Standard 12" rough-in

#### Colors & Finishes:

☐ White: SM-1T271

### Specifications:

- N.W: 90.39 lb.

- L: 25 <sup>3</sup>/<sub>8</sub>" x W: 14" x H: 28 <sup>3</sup>/<sub>4</sub>"